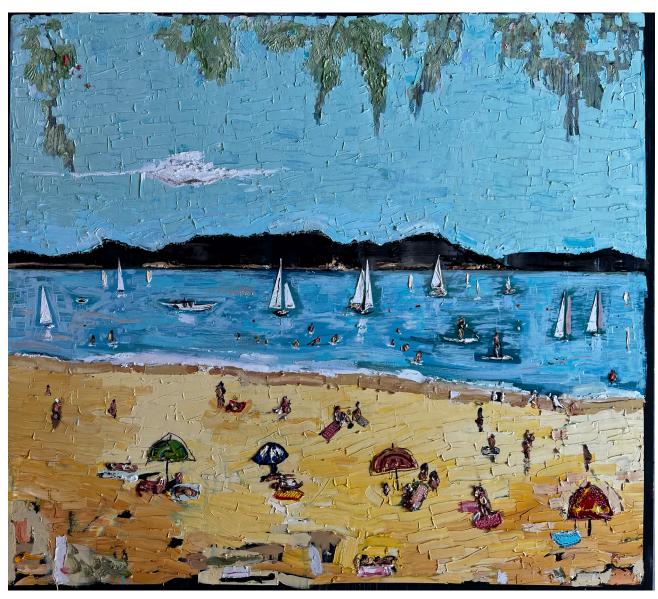

'Pittwater at dusk'
By Louis Wayling, 2021
Oil & Acrylic on paper, Framed in Tasmanian Oak
594mm x 841mm

'Palmy Pool'
By Louis Wayling, 2021
Oil & Acrylic on paper, Framed in Tasmanian Oak
594mm x 841mm

'Sail in the bay'
By Louis Wayling, 2021
Oil & Acrylic on paper, Framed in Tasmanian Oak
594mm x 841mm

'Palmy Covid Summer' from series; Stages of the Day. By Louis Wayling, 2021 Oil & Acrylic on paper, Framed in Tasmanian Oak 594mm x 841mm

'Sailing club' from series; Stages of the Day. By Louis Wayling, 2021 Oil & Acrylic on paper, Framed in Tasmanian Oak 594mm x 841mm