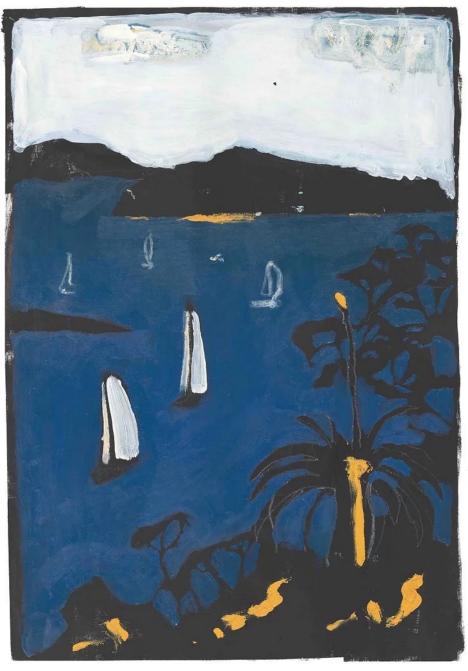

'Sail in the bay'
By Louis Wayling, 2021
Oil & Acrylic on paper, Framed in Tasmanian Oak
594mm x 841mm

'Palmy Covid Summer' from series; Stages of the Day. By Louis Wayling, 2021 Oil & Acrylic on paper, Framed in Tasmanian Oak 594mm x 841mm