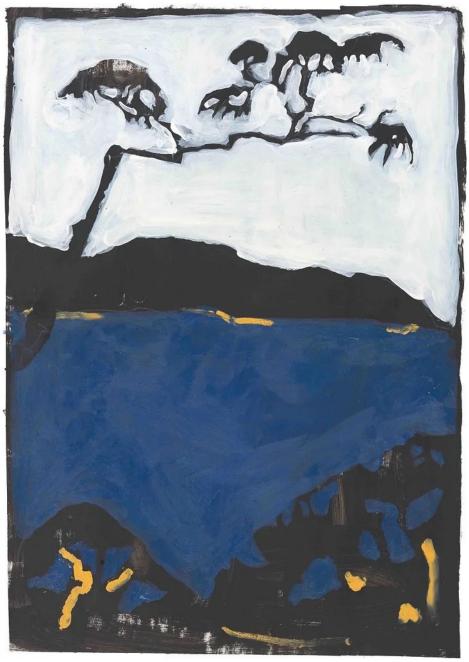

'Pittwater at dusk'
By Louis Wayling, 2021
Oil & Acrylic on paper, Framed in Tasmanian Oak
594mm x 841mm

'Palmy Pool'
By Louis Wayling, 2021
Oil & Acrylic on paper, Framed in Tasmanian Oak
594mm x 841mm