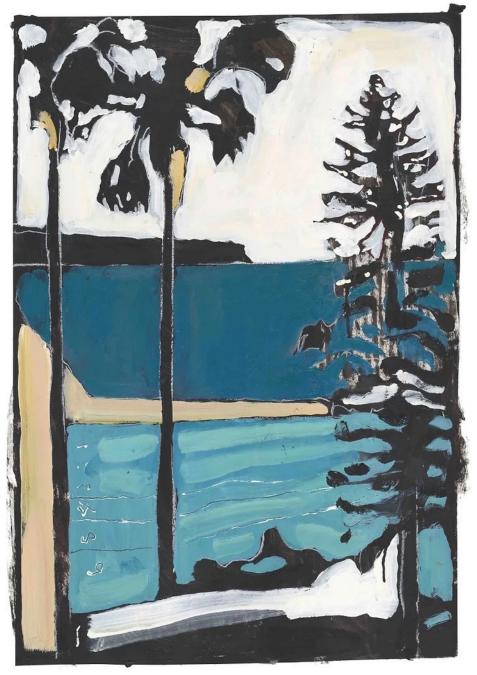

'Pittwater at dusk'
By Louis Wayling, 2021
Oil & Acrylic on paper, Framed in Tasmanian Oak
594mm x 841mm

'Palmy Pool'
By Louis Wayling, 2021
Oil & Acrylic on paper, Framed in Tasmanian Oak
594mm x 841mm

'Sail in the bay'
By Louis Wayling, 2021
Oil & Acrylic on paper, Framed in Tasmanian Oak
594mm x 841mm

'Palmy Covid Summer' from series; Stages of the Day. By Louis Wayling, 2021 Oil & Acrylic on paper, Framed in Tasmanian Oak 594mm x 841mm