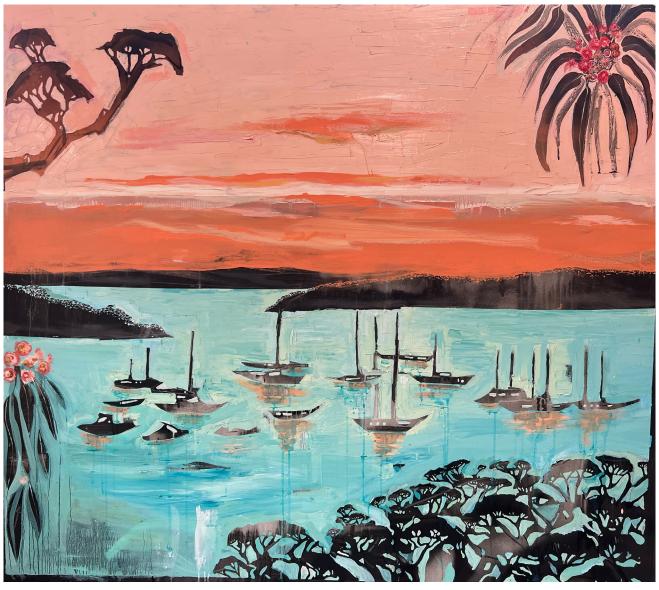

'Red Moon' from series; Stages of the Day. By Louis Wayling, 2022 Oil & Acrylic on canvas, Framed in Tasmanian Oak 600mm x 540mm

\$6,800.00

'On a Still Night' from series; Stages of the Day. By Louis Wayling, 2022 Oil & Acrylic on canvas, Framed in Tasmanian Oak 600mm x 540mm \$8,000.00 [SOLD]

Limited edition prints as a series of 20 available for pre-order \$860.00 (a1) per unit, unframed.

'Friendly Natives' from series; Stages of the Day. By Louis Wayling, 2022 Oil & Acrylic on canvas, Framed in Tasmanian Oak 340mm x 400mm \$3,200.00

Limited edition prints as a series of 20 available for pre-order \$860.00 (a1) per unit, unframed.

'You and the Moment' from series; Stages of the Day. By Louis Wayling, 2022 Oil & Acrylic on canvas, Framed in Tasmanian Oak 600mm x 540mm

\$6,800.00

'Midday Sunday' from series; Stages of the Day. By Louis Wayling, 2022 Oil & Acrylic on canvas, Framed in Tasmanian Oak 600mm x 540mm

\$6,900.00

'Sense of Belonging' from series; Stages of the Day. By Louis Wayling, 2022 Oil & Acrylic on canvas, Framed in Tasmanian Oak 600mm x 540mm \$6,800.00

Limited edition prints as a series of 20 available for pre-order \$860.00 (a1) per unit, unframed.

'Dreaming at Dusk' from series; Stages of the Day. By Louis Wayling, 2022 Oil & Acrylic on canvas, Framed in Tasmanian Oak 600mm x 540mm

\$6,800.00

'Hibiscus Oasis' from series; Stages of the Day. By Louis Wayling, 2022 Oil & Acrylic on canvas, Framed in Tasmanian Oak 360mm x 360mm

'West head lookout'
By Louis Wayling, 2021
Oil & Acrylic on paper, Framed in Tasmanian Oak
594mm x 841mm