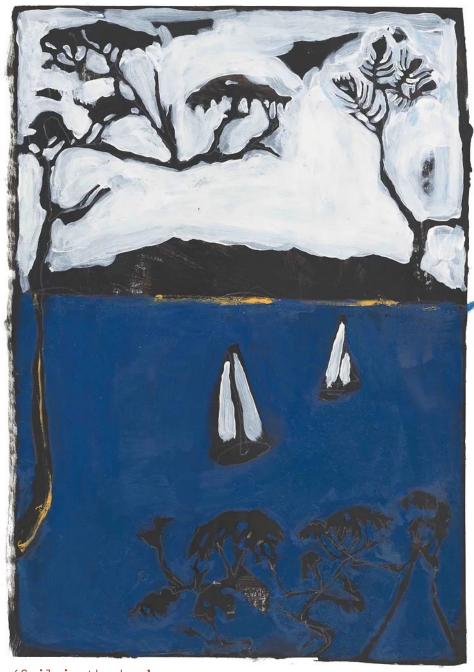

'Sail in the bay'
By Louis Wayling, 2021
Oil & Acrylic on paper, Framed in Tasmanian Oak
594mm x 841mm

'Palmy Covid Summer' from series; Stages of the Day. By Louis Wayling, 2021 Oil & Acrylic on paper, Framed in Tasmanian Oak 594mm x 841mm