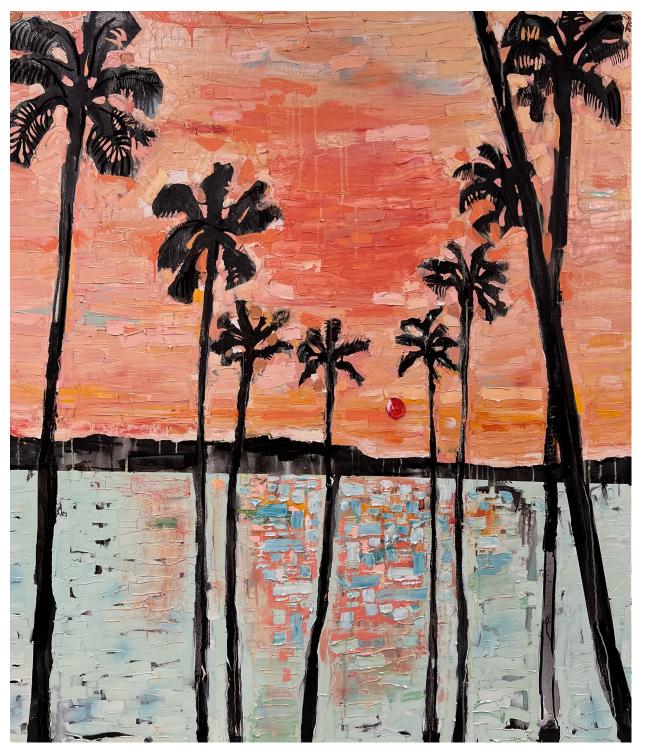

\$6,800.00

'Midday Sunday' from series; Stages of the Day. By Louis Wayling, 2022 Oil & Acrylic on canvas, Framed in Tasmanian Oak 600mm x 540mm

\$6,900.00

'Sense of Belonging' from series; Stages of the Day. By Louis Wayling, 2022 Oil & Acrylic on canvas, Framed in Tasmanian Oak 600mm x 540mm \$6,800.00

Limited edition prints as a series of 20 available for pre-order \$860.00 (a1) per unit, unframed.

'Dreaming at Dusk' from series; Stages of the Day. By Louis Wayling, 2022 Oil & Acrylic on canvas, Framed in Tasmanian Oak 600mm x 540mm