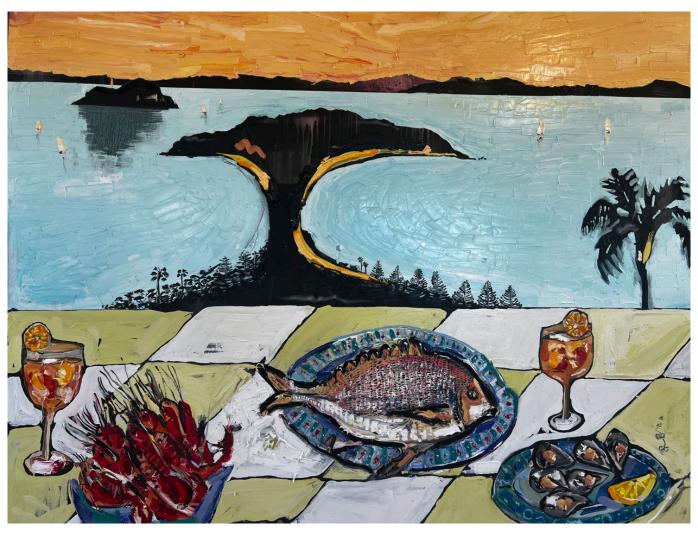

'Red Moon' from series; Stages of the Day. By Louis Wayling, 2022 Oil & Acrylic on canvas, Framed in Tasmanian Oak 600mm x 540mm

\$6,800.00

'On a Still Night' from series; Stages of the Day. By Louis Wayling, 2022 Oil & Acrylic on canvas, Framed in Tasmanian Oak 600mm x 540mm \$8,000.00 [SOLD]

Limited edition prints as a series of 20 available for pre-order \$860.00 (a1) per unit, unframed.

'Friendly Natives' from series; Stages of the Day. By Louis Wayling, 2022 Oil & Acrylic on canvas, Framed in Tasmanian Oak 340mm x 400mm \$3,200.00

Limited edition prints as a series of 20 available for pre-order \$860.00 (a1) per unit, unframed.

'You and the Moment' from series; Stages of the Day. By Louis Wayling, 2022 Oil & Acrylic on canvas, Framed in Tasmanian Oak 600mm x 540mm

\$6,800.00

'Midday Sunday' from series; Stages of the Day. By Louis Wayling, 2022 Oil & Acrylic on canvas, Framed in Tasmanian Oak 600mm x 540mm

\$6,900.00

'Sense of Belonging' from series; Stages of the Day. By Louis Wayling, 2022 Oil & Acrylic on canvas, Framed in Tasmanian Oak 600mm x 540mm \$6,800.00

Limited edition prints as a series of 20 available for pre-order \$860.00 (a1) per unit, unframed.

'Dreaming at Dusk' from series; Stages of the Day. By Louis Wayling, 2022 Oil & Acrylic on canvas, Framed in Tasmanian Oak 600mm x 540mm

\$6,800.00

'Hibiscus Oasis' from series; Stages of the Day. By Louis Wayling, 2022 Oil & Acrylic on canvas, Framed in Tasmanian Oak 360mm x 360mm

'West head lookout'
By Louis Wayling, 2021
Oil & Acrylic on paper, Framed in Tasmanian Oak
594mm x 841mm