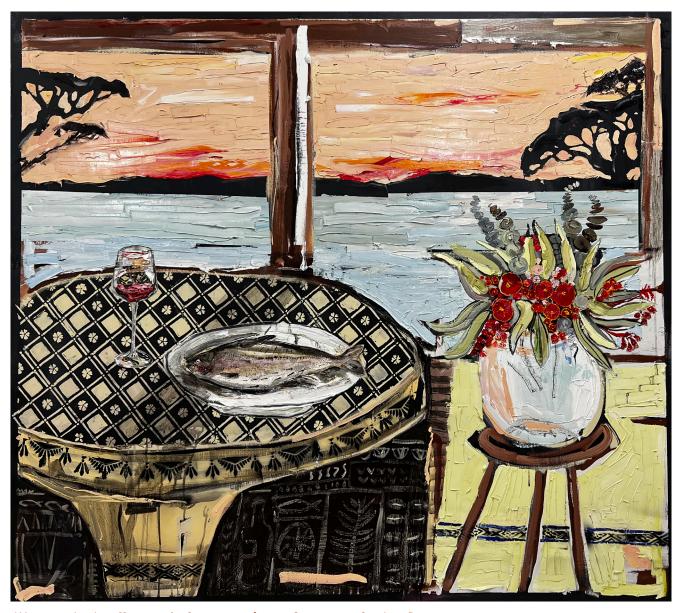

'Red Moon' from series; Stages of the Day. By Louis Wayling, 2022 Oil & Acrylic on canvas, Framed in Tasmanian Oak 600mm x 540mm

\$6,800.00

'On a Still Night' from series; Stages of the Day. By Louis Wayling, 2022 Oil & Acrylic on canvas, Framed in Tasmanian Oak 600mm x 540mm \$8,000.00 [SOLD]

Limited edition prints as a series of 20 available for pre-order \$860.00 (a1) per unit, unframed.

'Friendly Natives' from series; Stages of the Day. By Louis Wayling, 2022 Oil & Acrylic on canvas, Framed in Tasmanian Oak 340mm x 400mm \$3,200.00

Limited edition prints as a series of 20 available for pre-order \$860.00 (a1) per unit, unframed.

'You and the Moment' from series; Stages of the Day. By Louis Wayling, 2022 Oil & Acrylic on canvas, Framed in Tasmanian Oak 600mm x 540mm

\$6,800.00

'Midday Sunday' from series; Stages of the Day. By Louis Wayling, 2022 Oil & Acrylic on canvas, Framed in Tasmanian Oak 600mm x 540mm

\$6,900.00

'Sense of Belonging' from series; Stages of the Day. By Louis Wayling, 2022 Oil & Acrylic on canvas, Framed in Tasmanian Oak 600mm x 540mm \$6,800.00

Limited edition prints as a series of 20 available for pre-order \$860.00 (a1) per unit, unframed.

'Dreaming at Dusk' from series; Stages of the Day. By Louis Wayling, 2022 Oil & Acrylic on canvas, Framed in Tasmanian Oak 600mm x 540mm

\$6,800.00

'Hibiscus Oasis' from series; Stages of the Day. By Louis Wayling, 2022 Oil & Acrylic on canvas, Framed in Tasmanian Oak 360mm x 360mm

'West head lookout'
By Louis Wayling, 2021
Oil & Acrylic on paper, Framed in Tasmanian Oak
594mm x 841mm