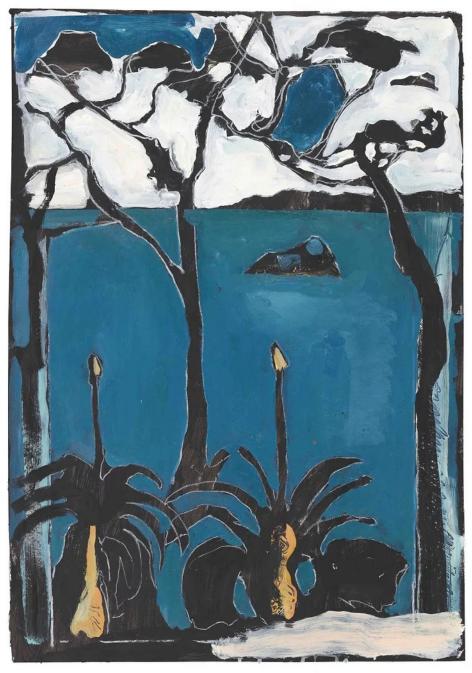

'Pittwater at dusk'
By Louis Wayling, 2021
Oil & Acrylic on paper, Framed in Tasmanian Oak
594mm x 841mm

'Palmy Pool'
By Louis Wayling, 2021
Oil & Acrylic on paper, Framed in Tasmanian Oak
594mm x 841mm