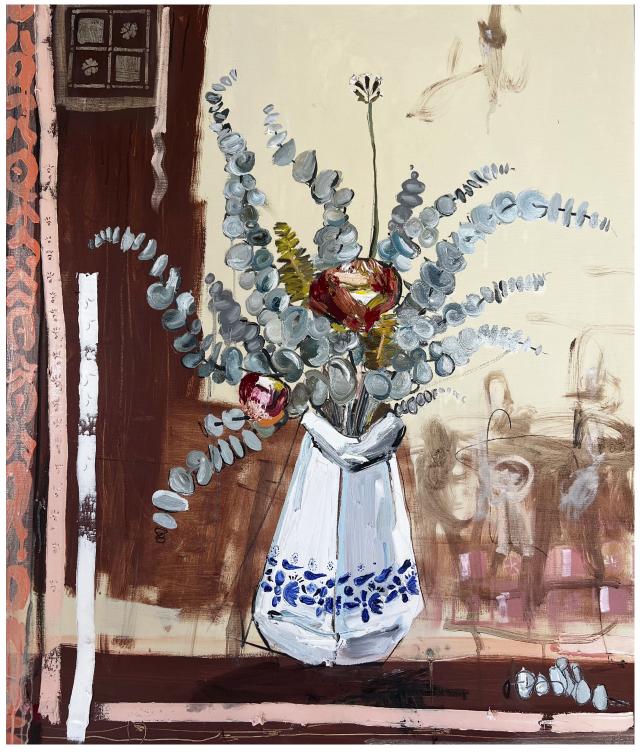

'Red Moon' from series; Stages of the Day. By Louis Wayling, 2022 Oil & Acrylic on canvas, Framed in Tasmanian Oak 600mm x 540mm

\$6,800.00



'On a Still Night' from series; Stages of the Day. By Louis Wayling, 2022 Oil & Acrylic on canvas, Framed in Tasmanian Oak 600mm x 540mm \$8,000.00 [SOLD]

Limited edition prints as a series of 20 available for pre-order \$860.00 (a1) per unit, unframed.



'Friendly Natives' from series; Stages of the Day. By Louis Wayling, 2022 Oil & Acrylic on canvas, Framed in Tasmanian Oak 340mm x 400mm \$3,200.00

Limited edition prints as a series of 20 available for pre-order \$860.00 (a1) per unit, unframed.



'You and the Moment' from series; Stages of the Day. By Louis Wayling, 2022 Oil & Acrylic on canvas, Framed in Tasmanian Oak 600mm x 540mm

\$6,800.00



'Midday Sunday' from series; Stages of the Day. By Louis Wayling, 2022 Oil & Acrylic on canvas, Framed in Tasmanian Oak 600mm x 540mm

\$6,900.00



'Sense of Belonging' from series; Stages of the Day. By Louis Wayling, 2022 Oil & Acrylic on canvas, Framed in Tasmanian Oak 600mm x 540mm \$6,800.00

Limited edition prints as a series of 20 available for pre-order \$860.00 (a1) per unit, unfr