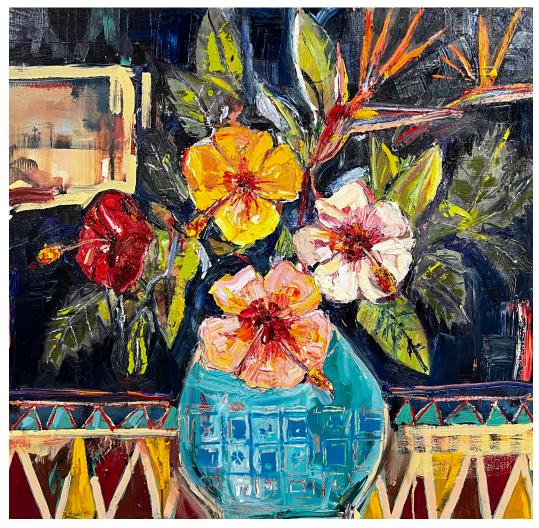

\$6,800.00

'Hibiscus Oasis' from series; Stages of the Day. By Louis Wayling, 2022 Oil & Acrylic on canvas, Framed in Tasmanian Oak 360mm x 360mm

'West head lookout'
By Louis Wayling, 2021
Oil & Acrylic on paper, Framed in Tasmanian Oak
594mm x 841mm