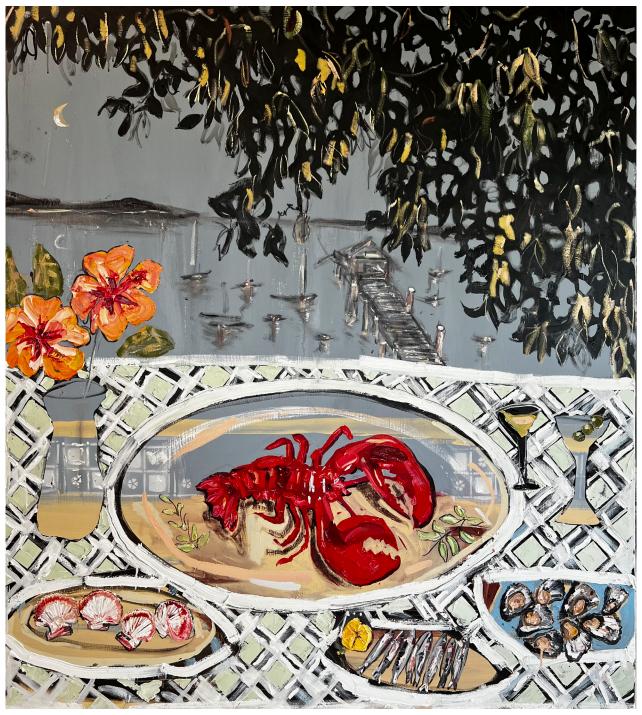

\$6,800.00

'Hibiscus Oasis' from series; Stages of the Day. By Louis Wayling, 2022 Oil & Acrylic on canvas, Framed in Tasmanian Oak 360mm x 360mm

'West head lookout'
By Louis Wayling, 2021
Oil & Acrylic on paper, Framed in Tasmanian Oak
594mm x 841mm