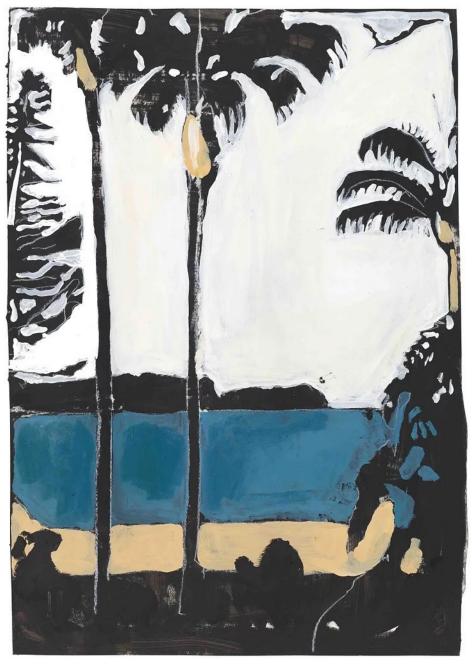

'Pittwater at dusk'
By Louis Wayling, 2021
Oil & Acrylic on paper, Framed in Tasmanian Oak
594mm x 841mm

'Palmy Pool'
By Louis Wayling, 2021
Oil & Acrylic on paper, Framed in Tasmanian Oak
594mm x 841mm