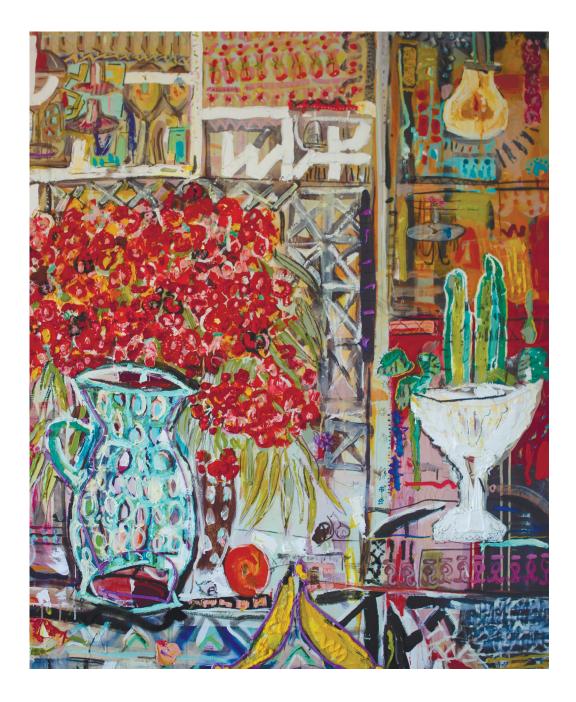

#### Sunday's at Ralston

**2021 (Framed)** \$5,000.00 122cm X 153cm

**Florida Road Studio** 2019 (Framed) \$6,000.00 \*sold 122cm X 153cm

**Sail with the Storm** 2019 (Framed) \$6,000.00 <sup>\*</sup>sold</sup> 122cm X 153cm