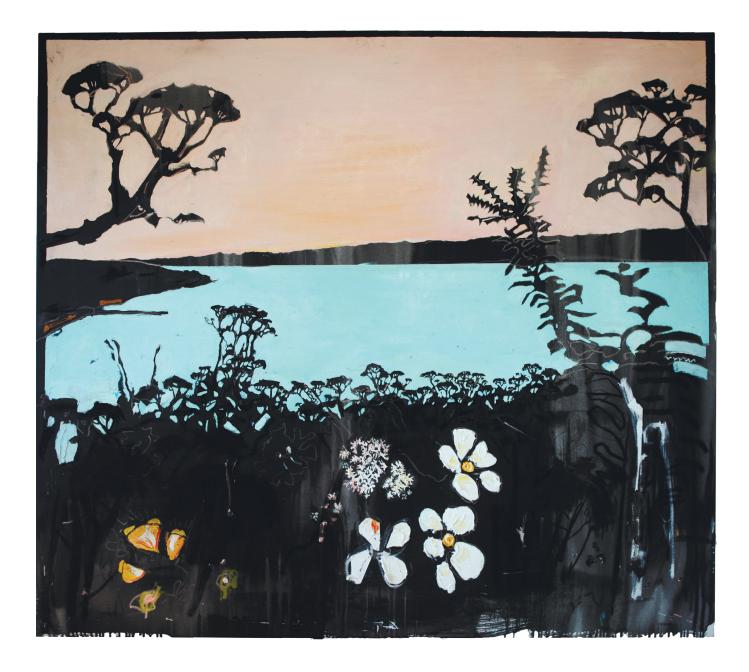

## Palmy Covid Summer 2021 (Framed) \$6,000.00 137cm X 153cm

**Currawong Beach** 2021 (Framed) \$6,000.00 \*sold 137cm X 153cm

**Lonely Paradise** 2021 (Framed) \$6,000.00 137cm X 153cm