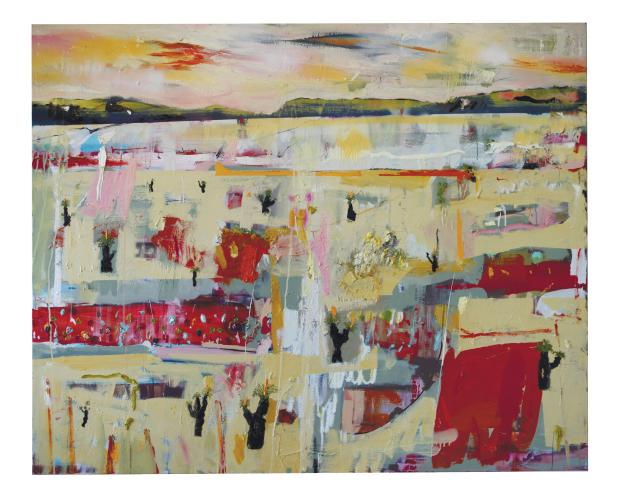

M

VIRG

Grass trees are devine (Framed) \$4,000.00 122cm X 153cm

Reminds me of Sunday by Louis Wayling

Going up the Country 2020 (Framed) \$5,000.00 122cm X 153cm