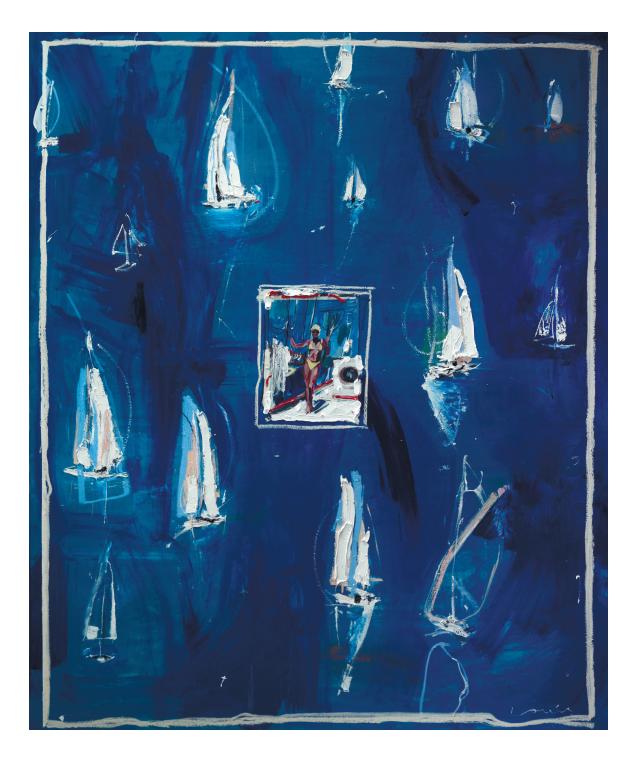

## Where the Ocean meets the Sea (Lion Island)

**2021 (Framed)** \$6,000.00 \* Reserved price 137cm X 153cm

Lady Sail 2021 (Framed) \$6,500.00 1370cm X 1680cm

Cranzgot's Jazz (Framed)

\$4,500.00