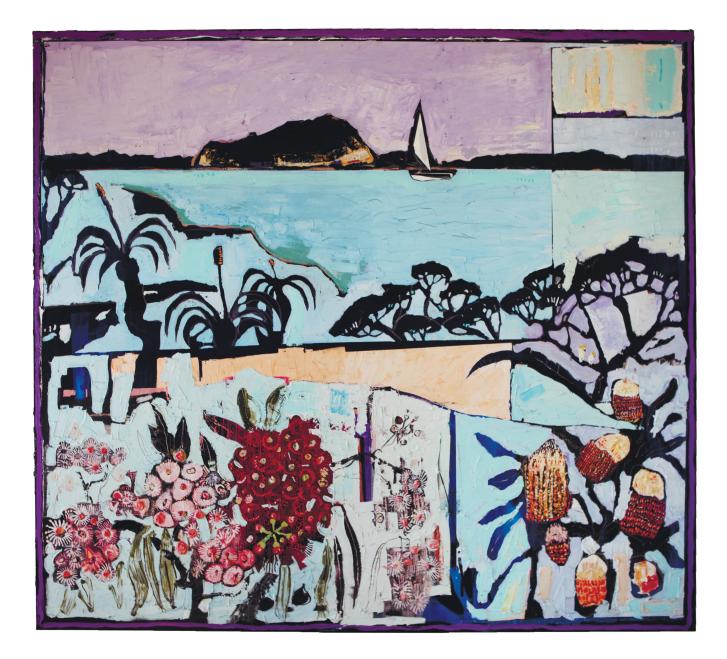

## Where the Ocean meets the Sea (Lion Island)

**2021 (Framed)** \$6,000.00 \* Reserved price 137cm X 153cm

Lady Sail 2021 (Framed) \$6,500.00 1370cm X 1680cm

Cranzgot's Jazz (Framed)

\$4,500.00