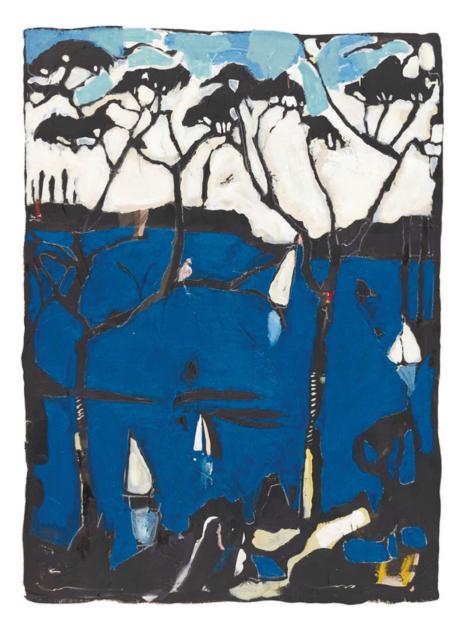

'Reminds me of Sunday' is a series of works I have been working on for the last three years. I present the simple pleasures in life, the moments that give me joy. Nostalgic trips along the east coast of Australia and the natural wonders of home right on my doorstep. It's a collection I have grown with, felt, smelt and seen with my own eyes. None of these paintings are reproduced from photographs, they're captured in my memory bank and immerse onto canvas with the same emotions and nostalgia I found when seeing them for the first time. My mind wanders and I allow my imagination to take the steering wheel, recreating the beauty I've found in all mediums - but through my eyes, unchanged from when I was a boy.