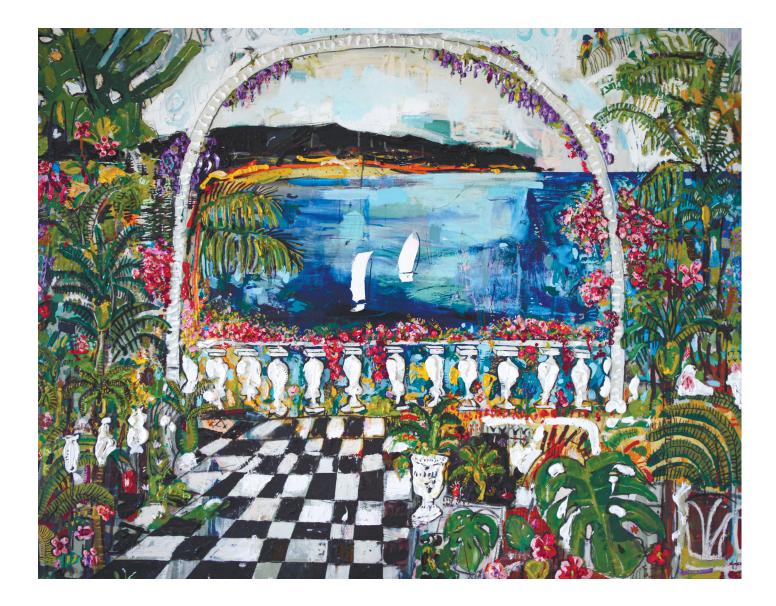

to take the steering wheel, recreating the beauty I've found in all mediums - but through my eyes, unchanged from when I was a boy.



## Palmy Covid Summer 2021 (Framed) \$6,000.00 137cm X 153cm



**Currawong Beach** 2021 (Framed) \$6,000.00 \*sold 137cm X 153cm



**Lonely Paradise** 2021 (Framed) \$6,000.00 137cm X 153cm



# Lighthouse at Dusk

**2021 (Framed)** \$6,000.00 137cm X 153cm



# The Bay

**2021 (Framed)** \$6,000.00 137cm X 153cm



## Where the Ocean meets the Sea (Lion Island)

**2021 (Framed)** \$6,000.00 \* Reserved price 137cm X 153cm



Lady Sail 2021 (Framed) \$6,500.00 1370cm X 1680cm



Cranzgot's Jazz (Framed)

\$4,500.00



#### Pandanus Moon 2021 (Framed)

\$5,000.00 122cm X 153cm



#### Sunday's at Ralston

**2021 (Framed)** \$5,000.00 122cm X 153cm









**Florida Road Studio** 2019 (Framed) \$6,000.00 \*sold 122cm X 153cm



**Sail with the Storm** 2019 (Framed) \$6,000.00 <sup>\*</sup>sold</sup> 122cm X 153cm



M

VIRG



Grass trees are devine (Framed) \$4,000.00 122cm X 153cm



Reminds me of Sunday by Louis Wayling





Going up the Country 2020 (Framed) \$5,000.00 122cm X 153cm



### An evening at West Head

\$2,500.00 890cm X 120 cm





# 1.12.21

'Reminds me of Sunday' Art Show Second catalogue soon to be released of smaller pieces.

www.louiswayling.com @louisthe8th

ZETR