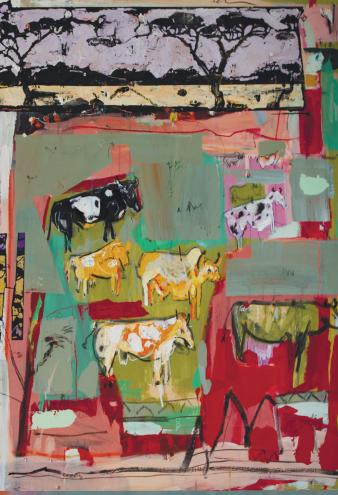

'Reminds me of Sunday' is a series of works I have been working on for the last three years. I present the simple pleasures in life, the moments that give me joy. Nostalgic trips along the east coast of Australia and the natural wonders of home right on my doorstep. It's a collection I have grown with, felt, smelt and seen with my own eyes. None of these paintings are reproduced from photographs, they're captured in my memory bank and immerse onto canvas with the same emotions and nostalgia I found when seeing them for the first time. My mind wanders and I allow my imagination to take the steering wheel, recreating the beauty I've found in all mediums - but through my eyes, unchanged from when I was a boy.