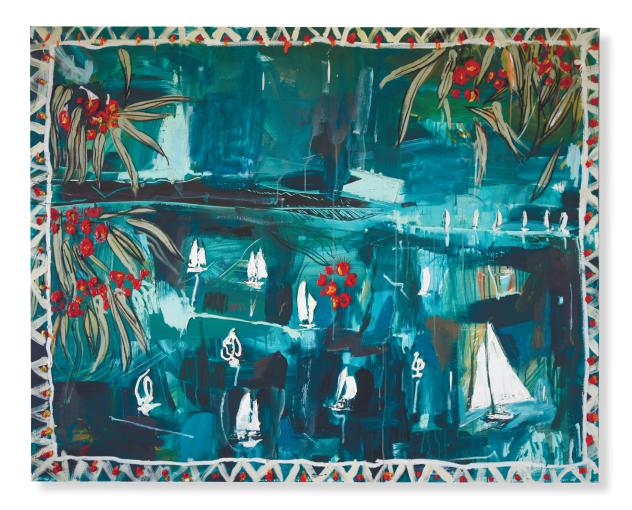

## Where the Ocean meets the Sea (Lion Island)

**2021 (Framed)** \$6,000.00 \* Reserved price 137cm X 153cm

Lady Sail 2021 (Framed) \$6,500.00 1370cm X 1680cm

Cranzgot's Jazz (Framed)

\$4,500.00