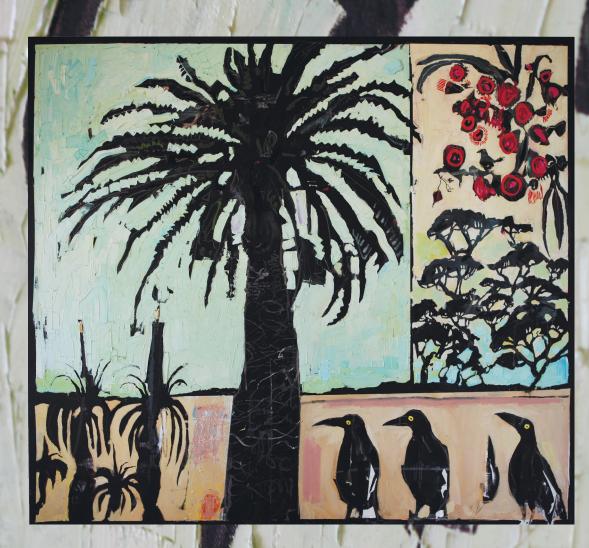

M

VIRG

Grass trees are devine (Framed) \$4,000.00 122cm X 153cm

Reminds me of Sunday by Louis Wayling

Going up the Country 2020 (Framed) \$5,000.00 122cm X 153cm